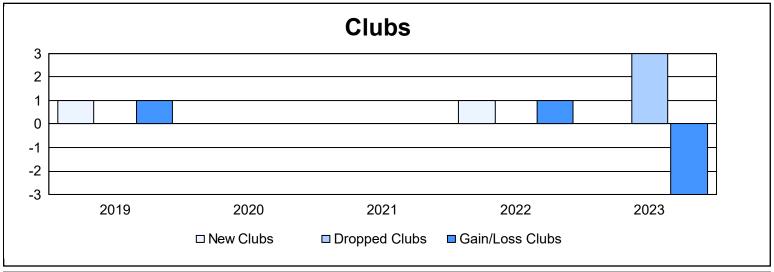

District 102 E As of June 2023 Cumulative

| Year      | New<br>Clubs | Dropped<br>Clubs | Gain/<br>Loss<br>Clubs | New<br>Members | Charter<br>Members | Reinstate<br>Members | Transfer<br>Members | Total<br>Member<br>Added | Total<br>Members<br>Dropped | Gain/<br>Loss<br>Members |
|-----------|--------------|------------------|------------------------|----------------|--------------------|----------------------|---------------------|--------------------------|-----------------------------|--------------------------|
| 2018-2019 | 1            | 0                | 1                      | 116            | 36                 | 1                    | 4                   | 157                      | 134                         | 23                       |
| 2019-2020 | 0            | 0                | 0                      | 120            | 2                  | 8                    | 8                   | 138                      | 125                         | 13                       |
| 2020-2021 | 0            | 0                | 0                      | 110            | 2                  | 3                    | 8                   | 123                      | 211                         | -88                      |
| 2021-2022 | 1            | 0                | 1                      | 107            | 22                 | 2                    | 6                   | 137                      | 150                         | -13                      |
| 2022-2023 | 0            | 3                | -3                     | 133            | 1                  | 5                    | 28                  | 167                      | 206                         | -39                      |
| Average   | 0            | 1                | 0                      | 117            | 13                 | 4                    | 11                  | 144                      | 165                         | -21                      |